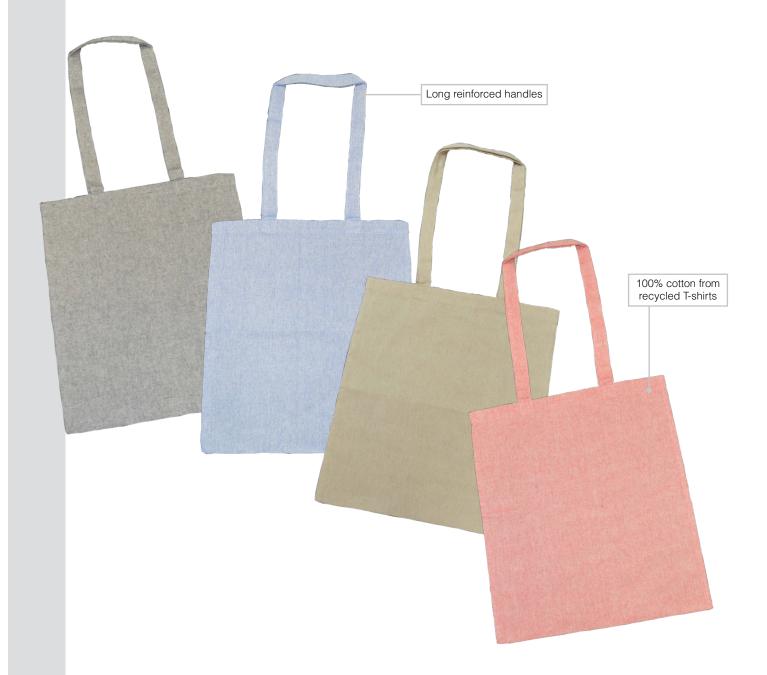

## **Eco Recycled Bag**

Specifications:

| MATERIAL:            | 100% cotton from recycled T-shirts                                                                 |
|----------------------|----------------------------------------------------------------------------------------------------|
| SIZE:                | 38cm W x 42cm H                                                                                    |
| CAPACITY:            | 1.6 litres                                                                                         |
| DECORATION TYPES:    | Print, Transfer                                                                                    |
| DECORATION AREAS:    | <b>Print/Transfer areas</b><br>Front/Back: 270mm W x 280mm H                                       |
| DESCRIPTION:         | <ul> <li>140gsm</li> <li>100% cotton from recycled T-shirts</li> <li>Reinforced handles</li> </ul> |
| PACKAGING:           | Each bag packed in an individual poly bag with a silica gel sachet.                                |
| CARTON QUANTITY:     | 250 units                                                                                          |
| CARTON MEASUREMENTS: | 44cm x 36cm x 36cm                                                                                 |
| CARTON WEIGHT:       | 15 kg                                                                                              |
|                      |                                                                                                    |
|                      |                                                                                                    |